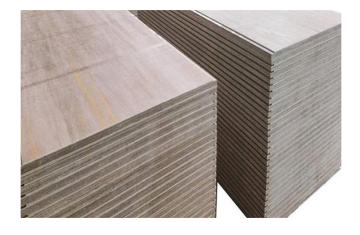

## LTF

Nova's Laminated Truck Flooring (LTF) is made with high-quality tropical hardwood, like Apitong. Our LTF offers exceptional durability and strength for demaning transportation needs. Engineered to withstand heavy loads and resist wear, ensuring longevity and reliability. Available in various thicknesses and widths, our LTF can be customized for any project, providing a seemless and secure surface for cargo. The lamination process enhances resistance to moisture and enviornmental factors, making it a superior choice for both dry and refridgerated trailers.