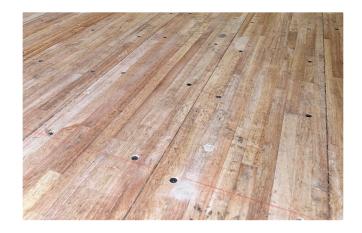

## LTF

Nova's Laminated Truck Flooring (LTF) is made with high-quality tropical hardwood, like Apitong. Our LTF offers exceptional durability and strength for demaning transportation needs. Engineered to withstand heavy loads and resist wear, ensuring longevity and reliability. Available in various thicknesses and widths, our LTF can be customized for any project, providing a seemless and secure surface for cargo. The lamination process enhances resistance to moisture and enviornmental factors, making it a superior choice for both dry and refridgerated trailers.