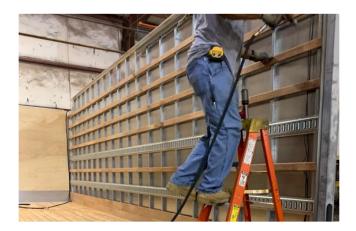

### VAN LINERS

Van Liners are essential for protecting your vehicle's interior from daily wear and tear, ensuring a professional appearence and extending the lifespan of your investment. Nova's liners sheild the van's walls, floors, and ceilings from dents, scratches, and other damages caused by shifting cargo or equiptment. Van liners also provide insulation against temperture variation.

#### **SCUFF LINERS & TIE DOWNS**

Scuff liners and tie-downs are essential components for maintaining the integrity and fuctionality of your trailers interior. Scuff liners installed along the lower interior walls, act as a protective barrier against damage from shifting cargo. Complementing scuff liners, tie-downs secure loads during transit, preventing movement that could lead to damage or safety hazards. Nova provides durable scuff liner and tie-down options to extend the lifespan of your trailer and ensure the safe and secure transportation of goods.