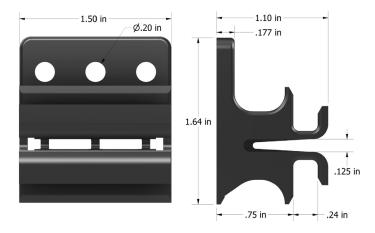

### **SPECIFICATIONS**

Coverage:

Attach with #9 or #10  $\times$  2-1/2" exterior grade screw Use Cor-A-Vent under top and bottom rows Use standard S4S or rabbeted corner boards over butt joints Finish with ExoShield Tung oil stain or other approved penetrating oil finish