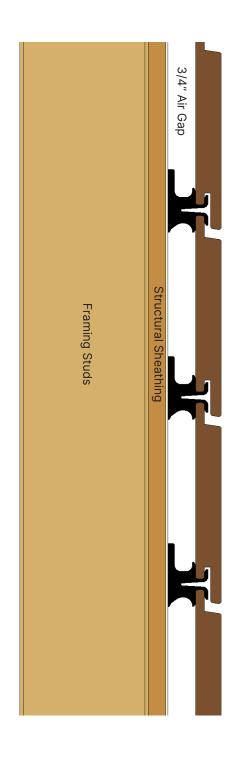

### **SPECIFICATIONS**

Coverage:

Attach with #9 or #10  $\times$  2-1/2" exterior grade screw Use Cor-A-Vent under top and bottom rows Use standard S4S or rabbeted corner boards over butt joints Finish with ExoShield Tung oil stain or other approved penetrating oil finish