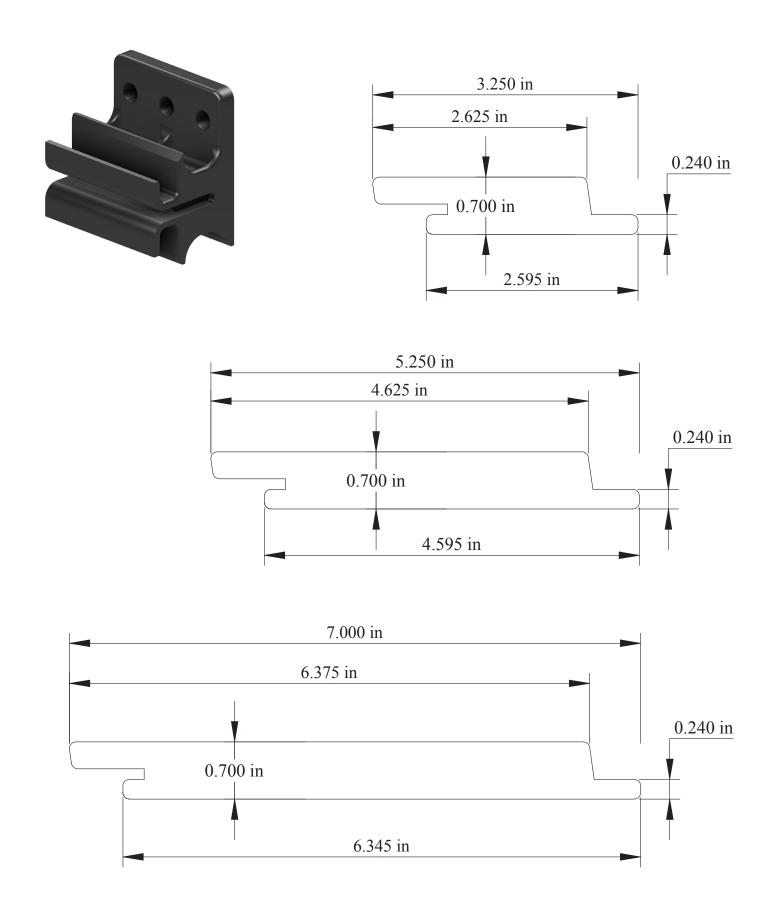

### **SPECIFICATIONS**

Coverage:

Attach with #9 or #10  $\times$  2-1/2" exterior grade screw Use Cor-A-Vent under top and bottom rows Use standard S4S or rabbeted corner boards over butt joints Finish with ExoShield Tung oil stain or other approved penetrating oil finish