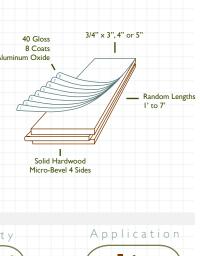

## Para Rosewood

No other product has been able to replace solid hardwood flooring as the most durable and beautiful floor available.

Our solid prefinished flooring offers the performance of 3/4" solid hardwood flooring with a durable high quality factory finish. Solid prefinished flooring can be sanded and refinished many times, offering a floor which will last a lifetime.

And our solid unfinished 3/4" hardwood flooring can be sanded and finished on site according to the homeowner's preference.

Our flooring is precision milled with the highest quality equipment available. Our full time quality control and technical staff ensure the highest standards of fit and finish.